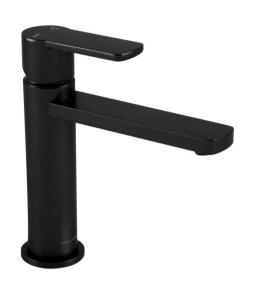

# Hartley Mono Basin Mixer Tap – Matt Black

#### Code

HABW101B

### **Description**

Hartley deck mounted mono basin mixer tap in Matt Black